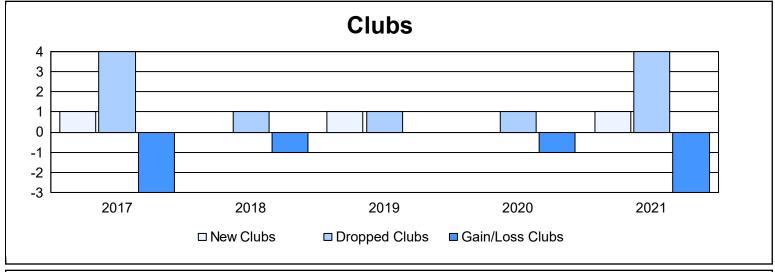

District LA 5 As of June 2021 Cumulative

| Year      | New<br>Clubs | Dropped<br>Clubs | Gain/<br>Loss<br>Clubs | New<br>Members | Charter<br>Members | Reinstate<br>Members | Transfer<br>Members | Total<br>Member<br>Added | Total<br>Members<br>Dropped | Gain/<br>Loss<br>Members |
|-----------|--------------|------------------|------------------------|----------------|--------------------|----------------------|---------------------|--------------------------|-----------------------------|--------------------------|
| 2016-2017 | 1            | 4                | -3                     | 281            | 43                 | 40                   | 2                   | 366                      | 313                         | 53                       |
| 2017-2018 | 0            | 1                | -1                     | 137            | 24                 | 5                    | 2                   | 168                      | 347                         | -179                     |
| 2018-2019 | 1            | 1                | 0                      | 71             | 48                 | 5                    | 0                   | 124                      | 231                         | -107                     |
| 2019-2020 | 0            | 1                | -1                     | 181            | 4                  | 13                   | 18                  | 216                      | 173                         | 43                       |
| 2020-2021 | 1            | 4                | -3                     | 121            | 37                 | 18                   | 2                   | 178                      | 239                         | -61                      |
| Average   | 1            | 2                | -2                     | 158            | 31                 | 16                   | 5                   | 210                      | 261                         | -50                      |