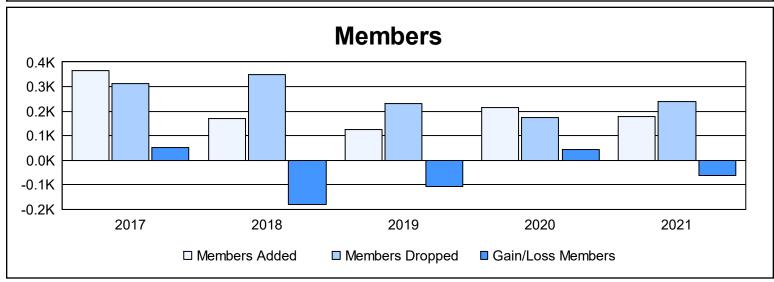

District LA 5 As of June 2021 Cumulative

| Year      | New<br>Clubs | Dropped<br>Clubs | Gain/<br>Loss<br>Clubs | New<br>Members | Charter<br>Members | Reinstate<br>Members | Transfer<br>Members | Total<br>Member<br>Added | Total<br>Members<br>Dropped | Gain/<br>Loss<br>Members |
|-----------|--------------|------------------|------------------------|----------------|--------------------|----------------------|---------------------|--------------------------|-----------------------------|--------------------------|
| 2016-2017 | 1            | 4                | -3                     | 281            | 43                 | 40                   | 2                   | 366                      | 313                         | 53                       |
| 2017-2018 | 0            | 1                | -1                     | 137            | 24                 | 5                    | 2                   | 168                      | 347                         | -179                     |
| 2018-2019 | 1            | 1                | 0                      | 71             | 48                 | 5                    | 0                   | 124                      | 231                         | -107                     |
| 2019-2020 | 0            | 1                | -1                     | 181            | 4                  | 13                   | 18                  | 216                      | 173                         | 43                       |
| 2020-2021 | 1            | 4                | -3                     | 121            | 37                 | 18                   | 2                   | 178                      | 239                         | -61                      |
| Average   | 1            | 2                | -2                     | 158            | 31                 | 16                   | 5                   | 210                      | 261                         | -50                      |